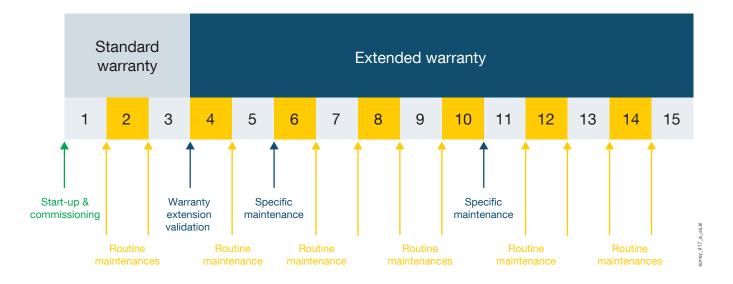

2 modular offers are available:

- DIY partner package: an offer favouring cost reduction but also requiring input from you,
- Complete Socomec package: a complete offer for your peace of mind, where we take care of everything.

|                                                          | DIY PARTNER PACKAGE                | COMPLETE SOCOMEC PACKAGE |
|----------------------------------------------------------|------------------------------------|--------------------------|
| Routine maintenance visits                               |                                    | Included                 |
| Specific maintenance visits                              | Included                           | Included                 |
| Preventive maintenance visit report with recommendations | During specific maintenance visits | Included                 |
| Labor included                                           | During specific maintenance visits | Included                 |
| Parts for specific and routine maintenance operations    | Option                             | Option                   |
| Traning in routine maintenance operations                | Included                           |                          |
| Software update                                          | During specific maintenance visits | Included                 |