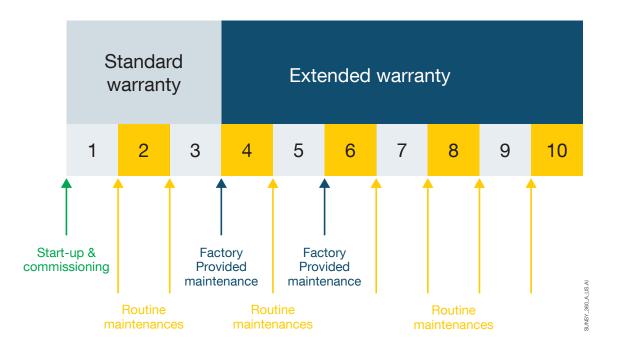

2 modular offers are available:

- DIY partner package: an offer favouring cost reduction but also requiring input from you.
- Complete Socomec package: a complete offer for your peace of mind, where we take care of everything.

|                                                          | DIY PARTNER<br>PACKAGE                | COMPLETE SOCOMEC<br>PACKAGE* |
|----------------------------------------------------------|---------------------------------------|------------------------------|
| Routine maintenance visits carried out by Socomec        |                                       | •                            |
| Specific maintenance visits carried out by Socomec       | •                                     | •                            |
| Preventive maintenance visit report with recommendations | During specific<br>maintenance visits | •                            |
| Labour included                                          | During specific<br>maintenance visits | •                            |
| Parts for specific and routine maintenance operations    | Option                                | Option                       |
| Traning in routine maintenance operations                | •                                     |                              |
| Software update                                          | During specific<br>maintenance visits | •                            |

\*The complete Socomec package includes one visit per year, shall you need extra visits they will require extra costs.