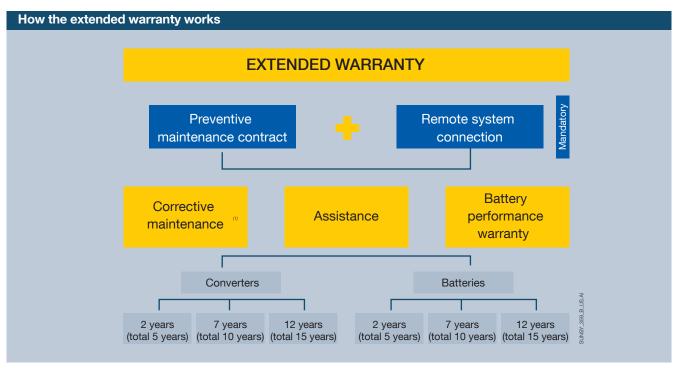

#### What does the extended warranty cover?

- Corrective maintenance of the battery or the converter, depending on the chosen warranty, (repair or replacement of defective parts), including parts replaced, labor on site as well as travel and accommodation costs<sup>(1)</sup>.
- Battery performance warranty.
- Assistance from our team of experts in the event of a problem, with a guick response.

#### What are the qualifying criteria?

- · A preventive maintenance contract must be subscribed.
- Equipment must be permanently connected to the Internet, enabling access to battery data history.
- Socomec must be able to retrieve all data coming from battery at any time.
- Socomec can store all battery data on a secure cloud network on behalf of the customer.
- If the customer prefers to store the battery data himself, the customer assumes all responsibility. In the event of a problem with battery data storage managed by the customer, Socomec reserves the right to cancel the extended warranty.

#### A warranty adapted to your needs

To offer you greater flexibility with your warranty, we offer various options:

- 2-year warranty extension (total warranty period 5 years),
- 7-year warranty extension (total warranty period 10 years),
- 12-year warranty extension (total warranty period 15 years),
- Extended warranty applicable to the converters,
- Extended warranty applicable to the batteries.